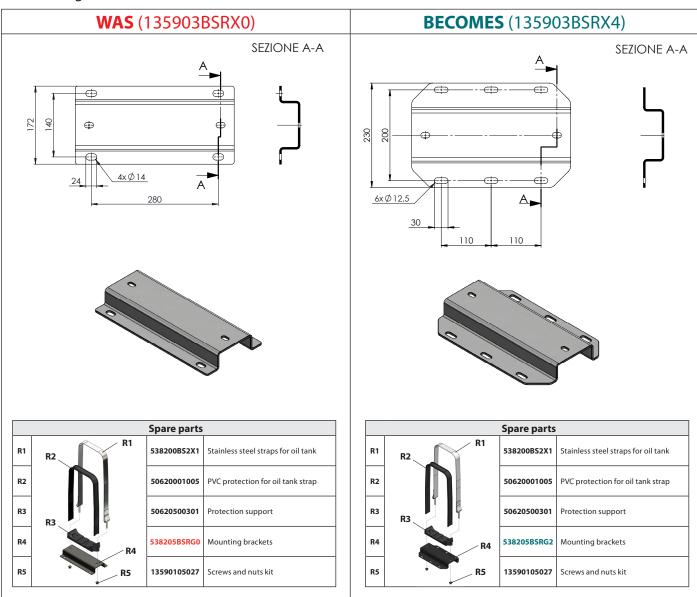

## **Mounting kit 135903BSRX4**

With a view to a constant improvement of the quality of our products and their adaptation to the technical equipment of the current ranges of industrial vehicles, we inform you that the mounting kits of the VERTICAL tank range have been improved by creating new fixing support.

These changes asked the creation of new item reference.