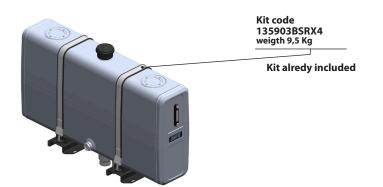

## **Mounting kit 135903BSRX4**

With a view to a constant improvement of the quality of our products and their adaptation to the technical equipment of the current ranges of industrial vehicles, we inform you that the mounting kits of the VERTICAL tank range have been improved by creating new fixing support.

These changes asked the creation of new item reference.