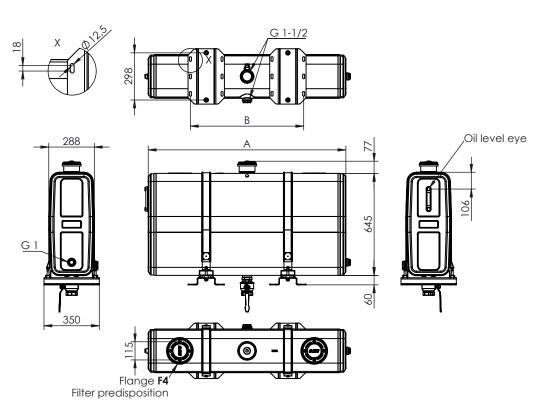

## Rear cabin oil tanks with 2 suction ports Family VERTICAL

We are pleased to inform you that our rear cabin oil tanks tanks range has been enriched by adding a new version with 2 suction ports and 2 return filter flanges.

| ALUMINIUM           |             |        |  |  |
|---------------------|-------------|--------|--|--|
| Filling<br>capacity | Tank code   | Weight |  |  |
|                     |             | Kg     |  |  |
| 180                 | V2ARBS11522 | 40     |  |  |
| 200                 | V2ARBS12521 | 41     |  |  |
| 250                 | V2ARBS15021 | 44     |  |  |

|     | Amm  | (recommended) <b>B</b> mm | Oil level min.<br>oil capacity | Oil level max.<br>oil capacity |
|-----|------|---------------------------|--------------------------------|--------------------------------|
| 180 | 1150 | 700                       | 132 litri                      | 157 litri                      |
| 200 | 1250 | 720                       | 143 litri                      | 170 litri                      |
| 250 | 1500 | 820                       | 172 litri                      | 205 litri                      |